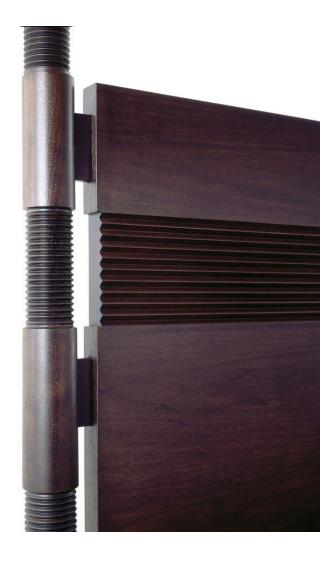

CANOPY RAIL VERSION

## **TOTEM BED**

Inspired by the aesthetics of Brancucsi Sculptures and impressed with the height and shape of the giant Sequoia trees, the Totem Bed is our modern take on the classic four-poster spindle bed with solid wood posts.