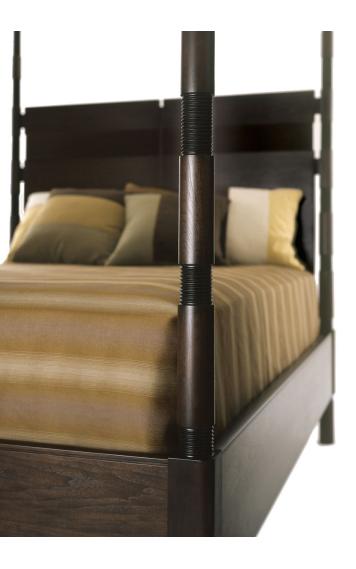

## **TOTEM BED**

Inspired by the aesthetics of Brancucsi Sculptures and impressed with the height and shape of the giant Sequoia trees, the Totem Bed is our modern take on the classic four-poster spindle bed with solid wood posts.

Handcrafted in California.