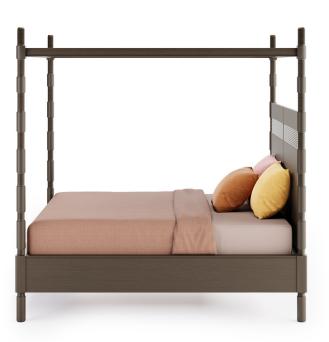

CANOPY RAIL VERSION







## **TOTEM BED**

Inspired by the aesthetics of Brancucsi Sculptures and impressed with the height and shape of the giant Sequoia trees, the Totem Bed is our modern take on the classic four-poster spindle bed with solid wood posts.

Handcrafted in California.

## DIMENSIONS

California King:  $77"W \times 90"L$  - fits mattress  $72" \times 84"$ Eastern King:  $81"W \times 86"L$  - fits mattress  $76" \times 80"$ Queen:  $65"W \times 86"L$  - fits mattress  $60" \times 80"$ 

Headboard: 62.5"H

## WOOD/FINISH

Available in our standard woods + finishes.

3 of 3 telephone: 415.487.0110 tedboerner.com