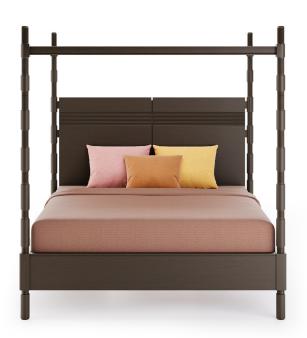

CANOPY RAIL VERSION







## **TOTEM BED**

Inspired by the aesthetics of Brancucsi Sculptures and impressed with the height and shape of the giant Sequoia trees, the Totem Bed is our modern take on the classic four-poster spindle bed with solid wood posts.

Handcrafted in California.

## DIMENSIONS

California King:  $77"W \times 90"L$  - fits mattress  $72" \times 84"$ Eastern King:  $81"W \times 86"L$  - fits mattress  $76" \times 80"$ Queen:  $65"W \times 86"L$  - fits mattress  $60" \times 80"$ 

Headboard: 62.5"H

## WOOD/FINISH

Available in our standard woods + finishes.

3 of 3 telephone: 415.487.0110 tedboerner.com