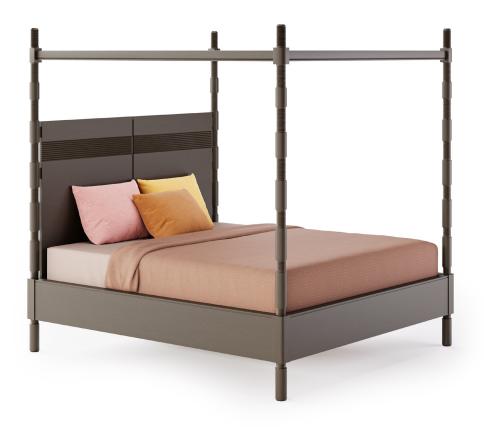

CANOPY RAIL VERSION







## **TOTEM BED**

Inspired by the aesthetics of Brancucsi Sculptures and impressed with the height and shape of the giant Sequoia trees, the Totem Bed is our modern take on the classic four-poster spindle bed with solid wood posts.

Handcrafted in California.

## DIMENSIONS

California King:  $77"W \times 90"L$  - fits mattress  $72" \times 84"$ Eastern King:  $81"W \times 86"L$  - fits mattress  $76" \times 80"$ Queen:  $65"W \times 86"L$  - fits mattress  $60" \times 80"$ 

Headboard: 62.5"H

## WOOD/FINISH

Available in our standard woods + finishes.

3 of 3 telephone: 415.487.0110 tedboerner.com