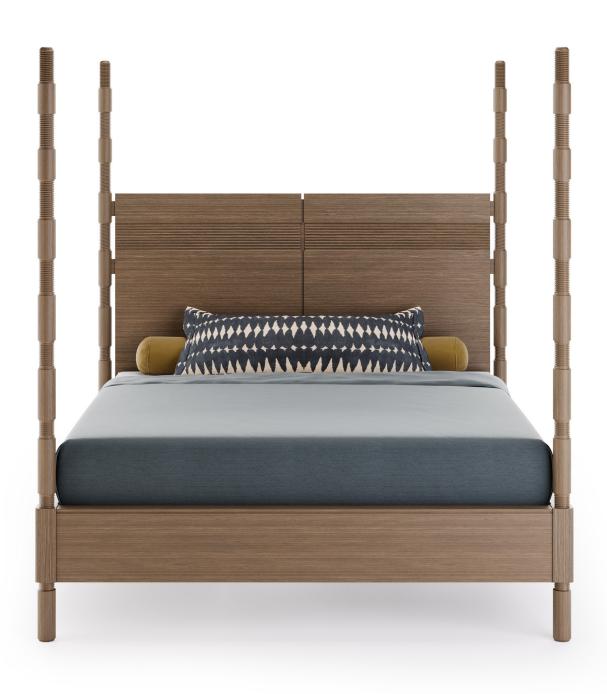

## **TOTEM BED**

Inspired by the aesthetics of Brancucsi Sculptures and impressed with the height and shape of the giant Sequoia trees, the Totem Bed is our modern take on the classic four-poster spindle bed with solid wood posts.

Handcrafted in California.

## DIMENSIONS

California King:  $77"W \times 90"L$  - fits mattress  $72" \times 84"$ Eastern King:  $81"W \times 86"L$  - fits mattress  $76" \times 80"$ Queen:  $65"W \times 86"L$  - fits mattress  $60" \times 80"$ 

Headboard: 62.5"H